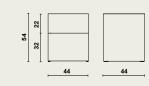

completely coordinated with each other.

# High model with 2 drawers

- Body with side panels, a top and bottom made of chipboard, 19 mm thick.
- The panels are connected to each other by means of wooden dowels and eccentric cams.
- The bedside table is equipped with 2 drawers with upholstered fronts and without handle.
- The drawer is installed in the cupboard frame by means of high-quality steel rails with an end stop.
- The rails are equipped with the tip-on mechanism. To open the handleless drawer, it is sufficient to push

briefly anywhere on the drawer front. Gently push the front to close the drawer.

Thanks to the soft close mechanism, the drawer closes silently and effortlessly and has a synchronised feather-light glide.



Dimensions

Cosi bedside table | 44 x 44 x height 54 cm



## Materials and finishing

- Wood: chipboard (melaminated).

- <u>Upholstery</u>: see collection.
- Withstands the common cleaning products.

For more information about the **materials**, **construction and maintenance**: please consult our material lists.



Cosi standard version



Cosi with optional wooden table top

### **Options**

- Table top in melaminated chipboard.
- Drawer fronts in melaminated chipboard.
- Hidden castors.

## Colours

We would like to refer to our extensive colour gamut. Sample card + samples available on request.



HAELVOET NV | L. BEKAERTSTRAAT 8, 8770 INGELMUNSTER, BELGIUM | T +32 (0) 51 48 66 95 | F +32 (0) 51 48 73 19 | INFO@HAELVOET.BE | WWW.HAELVOET.BE Since Haelvoet continuously aims to make technological progress, Haelvoet reserves the right to modi