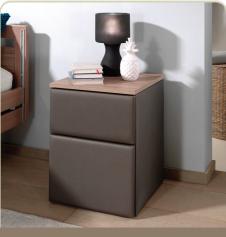

# COSI bedside table

**16800** The Cosi bedside table is a perfect addition to the upholstered beds from Haelvoet since the materials can be completely coordinated with each other.

# High model with 2 drawers

- Body with side panels, a top and bottom made of chipboard, 19 mm thick.
- The panels are connected to each other by means of wooden dowels and eccentric cams.
- The bedside table is equipped with 2 drawers with upholstered fronts and without handle.
- The drawer is installed in the cupboard frame by means of high-quality steel rails with an end stop.
- The rails are equipped with the tip-on mechanism. To open the handleless drawer, it is sufficient to push

briefly anywhere on the drawer front. Gently push the front to close the drawer.

Thanks to the soft close mechanism, the drawer closes silently and effortlessly and has a synchronised feather-light glide.