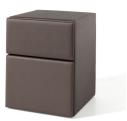

d with 2 drawers with upholstered fronts and without handle.
- The drawer is installed in the cupboard frame by means of high-quality steel rails with an end stop.
- The rails are equipped with the tip-on mechanism. To open the handleless drawer, it is sufficient to push

briefly anywhere on the drawer front. Gently push the front to close the drawer.

Thanks to the soft close mechanism, the drawer closes silently and effortlessly and has a synchronised feather-light glide.



Dimensions

Cosi bedside table | 44 x 44 x height 54 cm



## Materials and finishing

- Wood: chipboard (melaminated).

- <u>Upholstery</u>: see collection.
- Withstands the common cleaning products.

For more information about the **materials**, **construction and maintenance**: please consult our material lists.



Cosi standard version



Cosi with optional wooden table top

### **Options**

- Table top in melaminated chipboard.
- Drawer fronts in melaminated chipboard.
- Hidden castors.

## Colours

We would like to refer to our extensive colour gamut. Sample card + samples available on request.



HAELVOET NV | L. BEKAERTSTRAAT 8, 8770 INGELMUNSTER, BELGIUM | T +32 (0) 51 48 66 95 | F +32 (0) 51 48 73 19 | INFO@HAELVOET.BE | WWW.HAELVOET.BE Since Haelvoet continuously aims to make technological progress, Haelvoet reserves the right to modify the product.