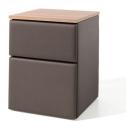

Cosi standard version

Cosi with optional wooden table top

### **Options**

- Table top in melaminated chipboard.
- Drawer fronts in melaminated chipboard.
- Hidden castors.